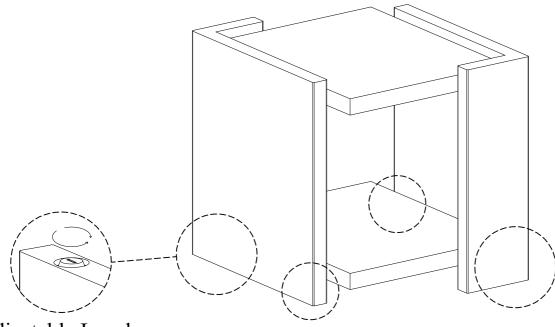

carefully for small parts, which may have come loose inside the carton during shipment.
- To prevent possible scratches and damage, this furniture MUST BE ASSEMBLED BY TWO PEOPLE on a soft surface such as a blanket or carpet.

**Important Use Information:** We recommend using coasters, placemats and trivets when placing hot or cold containers on this item. It is also recommended to quickly cleanup any spills to minimize exposure to moisture. Doing so will prolong the life and look of the item for many years.



Made in India

64809 End Table

## Components and Hardware List





Riverside

email: info@riverside-furniture.com

Trenton
Occasional Tables
Assembly Instructions

Made in India

Page 2 of 2

64809 End Table

**Step 2:** Using the Allen key to tighten all bolts.





## Complete



Adjustable Leveler 6 pcs