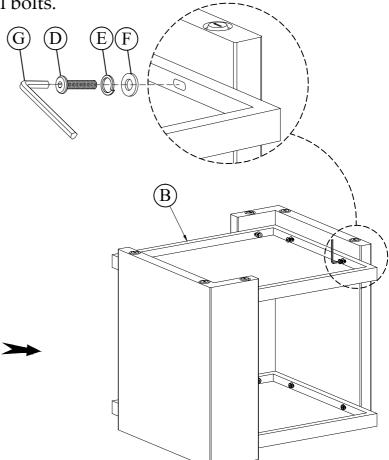

## Components and Hardware List

Riverside

email: info@riverside-furniture.com

Trenton
Occasional Tables
Assembly Instructions

Made in India

Page 2 of 2

64809 End Table

**Step 2:** Using the Allen key to tighten all bolts.