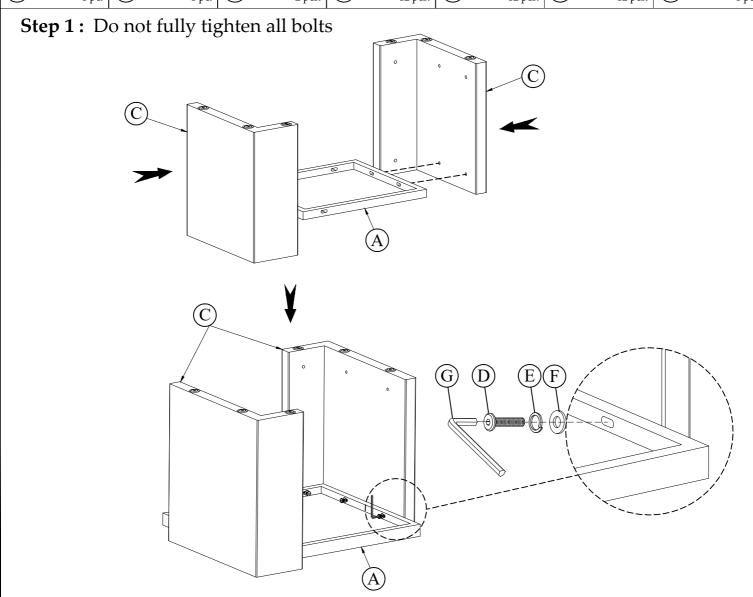

## Components and Hardware List

Riverside

email: info@riverside-furniture.com

Trenton
Occasional Tables
Assembly Instructions

Made in India

Page 2 of 2

64809 End Table

**Step 2:** Using the Allen key to tighten all bolts.